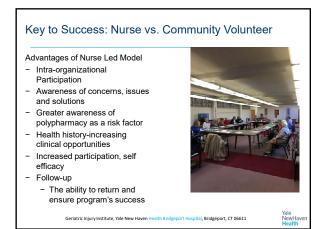

|
|                 |                     |      |
|                 |                     |      |
|                 |                     |      |
|                 |                     | Yale |









































#### Matter of Balance: Core Values

- Fear of Falling
  - Addresses concerns about falls
  - Discussion of previous falls
- CBT-Cognitive Behavioral Therapy
  - Modifies emotions, behaviors and thoughts
    - Participants are encouraged to voice their concerns and how they might overcome
    - Icy conditions-wearing protective shoes
    - Participants report increased confidence and activity following classes

Yale NewHa

- Integrated exercise is a component

Geriatric Injury Institute, Yale New Haven Health Bridgeport Hospital, Bridgeport, CT 06611









- Awareness of self
   Movement & Mindfulness
  - Paying greater attention to their daily feelings of wellness/illness
- Decreased anxiety
- Self advocacy

- Increased confidence when speaking with primary care providers

Geriatric Injury Institute, Yale New Haven Health Bridgeport Hospital, Bridgeport, CT 06611

Yale NewHaw











#### Disclosures Disclosure has been rated Disclosure has been rated Disclosure has been rated Disclosure has been rated Some Material May Be Inappropriate for Children Under 13 Some Material May Be Inappropriate for Children Under 13 Some Material May Be Inappropriate for Children Under 13 Some Material May Be Inappropriate for Children Under 13 Some Material May Be Inappropriate for Children Under 13 Some Material May Be Inappropriate for Children