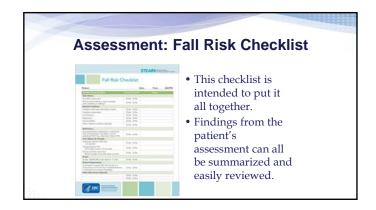

#### Physician's Role with STEADI Toolkit

- What is your role?
  - Ask that older adults initiate conversations with their doctors.
  - Hand out Stay Independent brochures.
  - Educate practitioners in your community about STEADI.
  - Offer trainings and support for fall prevention in your area.
  - Consider what partners in your area can use STEADI.

#### Physician's Role with STEADI Toolkit (continued)

• What is your role?

 Use evidence-based falls prevention programs such as Stepping On, Matter of Balance, T'ai Chi, etc. to support your mission.

- Spread the word about STEADI because it is FREE!
- Introduce health systems with community programs, classes, and groups.