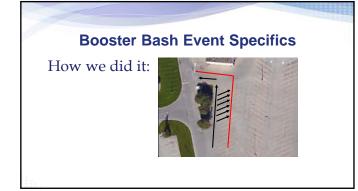

#### **Booster Bash Event Specifics**

• Hosting an event:

Email questions to: indianatrauma@isdh.in.gov

1. Identify schools and community partners to host. Look for organizations that serve children ages 4 – 8.

2. Contact the director or principal to discuss components of the Booster Bash. Include information about logistics and the responsibilities of all parties involved.

**Booster Bash Event Specifics** 

3. Set the event time and date. Identify a safe location for parents to park; it should not be easily accessible by the community (UNLESS it is a community-wide event).