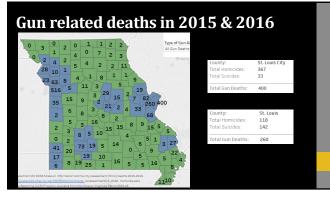

| Murder Rates of Major U.S. Cities |                              | City of St. Louis                                                                                   |  |  |
|-----------------------------------|------------------------------|-----------------------------------------------------------------------------------------------------|--|--|
| Find a city                       |                              |                                                                                                     |  |  |
| City                              | 2017<br>rate Rate, 1985-2017 |                                                                                                     |  |  |
| All cities >250,000               | *                            | The homicide rate per 100,000 290.8                                                                 |  |  |
| St. Louis, MO                     | 64.6                         | residents in Greater Ville, a                                                                       |  |  |
| Baltimore, MD                     | 55.2                         | neighborhood in St. Louis, is more<br>than three times higher than in                               |  |  |
| New Orleans, LA                   | 40.4                         | Honduras, the world's murder capital.                                                               |  |  |
| Detroit, MI                       | 39.7                         |                                                                                                     |  |  |
| Cleveland, OH                     | 33.4                         | 90.4<br>59.3                                                                                        |  |  |
| Kansas City, MO                   | 31.7                         | 175                                                                                                 |  |  |
| Memphis, TN                       | 26.9                         | 4.9 47.5<br>U.S. CHICAGO ST. LOUIS HONDURAS THE GREATER                                             |  |  |
| Newark, NJ                        | 25.9                         | VILLE                                                                                               |  |  |
| Chicago, IL                       | 23.8                         | SCURCES FBF UCP (2005), Linked Netions Office on Drugs and Crime (2002), St. Louis PD (2005) TRACE_ |  |  |