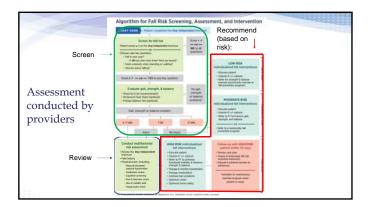

#### **STEADI**

- Why does this apply to my organization?
  - Fall risks need to be identified.
  - Offering and referring to evidence-based fall prevention programs (EBPs) is critical.
  - Brings opportunities for other collaborations in the community (e.g., Stepping On, home visitation/screening programs, Matter of Balance, T'ai Chi, and other evidencebased programs).