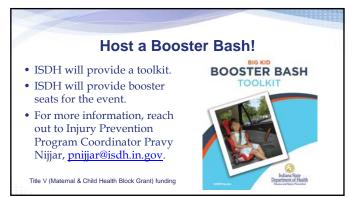

#### Indiana Child Passenger Safety Programs

• Booster Bash program

Email questions to: indianatrauma@isdh.in.gov

- Permanent fitting stations
- Child passenger safety technician scholarship program

#### Booster Bash

- Data:
  - 915 booster seats were handed out to communities and parents in 2017.
  - 525 seats were handed out during the first half of 2018.
  - Demographical data is collected via the Automotive Safety Program Check-up Form during each appointment.
  - Data on child passenger/booster seats usage is being gathered and calculated.

• Better yet, utilize ISDH's CPST Scholarship Reimbursement Program.