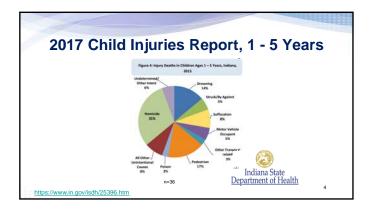

### The Magnitude of the Problem in Indiana

• Unintended motor vehicle traffic deaths claimed 20 lives ages 14 and under (2016).

Email questions to: indianatrauma@isdh.in.gov