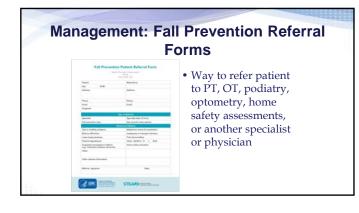

#### Physician's Role with STEADI Toolkit

- What is your role?
  - Ask that older adults initiate conversations with their doctors.
  - Hand out Stay Independent brochures.
  - Educate practitioners in your community about STEADI.
  - Offer trainings and support for fall prevention in your area.
  - Consider what partners in your area can use STEADI.

#### Physician's Role with STEADI Toolkit (continued)

• What is your role?

 Use evidence-based falls prevention programs such as Stepping On, Matter of Balance, T'ai Chi, etc. to support your mission.

- Spread the word about STEADI because it is FREE!
- Introduce health systems with community programs, classes, and groups.