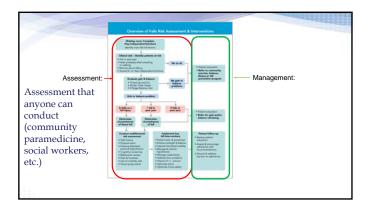

#### **STEADI**

- Why does this apply to my organization?
  - Fall risks need to be identified.
  - Offering and referring to evidence-based fall prevention programs (EBPs) is critical.
  - Brings opportunities for other collaborations in the community (e.g., Stepping On, home visitation/screening programs, Matter of Balance, T'ai Chi, and other evidencebased programs).

#### Physician's Role with STEADI Toolkit

- What is your role?
  - Ask that older adults initiate conversations with their doctors.
  - Hand out Stay Independent brochures.
  - Educate practitioners in your community about STEADI.
  - Offer trainings and support for fall prevention in your area.
  - Consider what partners in your area can use STEADI.