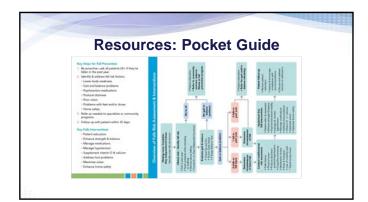

| <br> |
|------|
|      |
|      |
|      |
|      |
|      |
|      |
|      |

| -              |     | 001110                                                                                                                                                                                                                                                                                                                                                                                                                                                                                                                                                                                                                                                                                                                                                                                                                                                                                                                                                                                                                                                                                                                                                                                                                                                                                                                                                                                                                                                                                                                                                                                                                                                                                                                                                                                                                                                                                                                                                                                                                                                                                                                         | nt: Stay I                                                                                 | -                                                                                     |
|----------------|-----|--------------------------------------------------------------------------------------------------------------------------------------------------------------------------------------------------------------------------------------------------------------------------------------------------------------------------------------------------------------------------------------------------------------------------------------------------------------------------------------------------------------------------------------------------------------------------------------------------------------------------------------------------------------------------------------------------------------------------------------------------------------------------------------------------------------------------------------------------------------------------------------------------------------------------------------------------------------------------------------------------------------------------------------------------------------------------------------------------------------------------------------------------------------------------------------------------------------------------------------------------------------------------------------------------------------------------------------------------------------------------------------------------------------------------------------------------------------------------------------------------------------------------------------------------------------------------------------------------------------------------------------------------------------------------------------------------------------------------------------------------------------------------------------------------------------------------------------------------------------------------------------------------------------------------------------------------------------------------------------------------------------------------------------------------------------------------------------------------------------------------------|--------------------------------------------------------------------------------------------|---------------------------------------------------------------------------------------|
|                |     |                                                                                                                                                                                                                                                                                                                                                                                                                                                                                                                                                                                                                                                                                                                                                                                                                                                                                                                                                                                                                                                                                                                                                                                                                                                                                                                                                                                                                                                                                                                                                                                                                                                                                                                                                                                                                                                                                                                                                                                                                                                                                                                                | Brochure                                                                                   | 9                                                                                     |
|                |     |                                                                                                                                                                                                                                                                                                                                                                                                                                                                                                                                                                                                                                                                                                                                                                                                                                                                                                                                                                                                                                                                                                                                                                                                                                                                                                                                                                                                                                                                                                                                                                                                                                                                                                                                                                                                                                                                                                                                                                                                                                                                                                                                |                                                                                            |                                                                                       |
|                |     |                                                                                                                                                                                                                                                                                                                                                                                                                                                                                                                                                                                                                                                                                                                                                                                                                                                                                                                                                                                                                                                                                                                                                                                                                                                                                                                                                                                                                                                                                                                                                                                                                                                                                                                                                                                                                                                                                                                                                                                                                                                                                                                                | each statement below.                                                                      | What you can do to protect                                                            |
|                |     | Hole For Palling<br>I have failer. In the last                                                                                                                                                                                                                                                                                                                                                                                                                                                                                                                                                                                                                                                                                                                                                                                                                                                                                                                                                                                                                                                                                                                                                                                                                                                                                                                                                                                                                                                                                                                                                                                                                                                                                                                                                                                                                                                                                                                                                                                                                                                                                 | Parist Almost Park<br>Pergela alto tona falleri oren ara Shaly te                          | · Improve leg strengt and balance                                                     |
|                |     | & months.                                                                                                                                                                                                                                                                                                                                                                                                                                                                                                                                                                                                                                                                                                                                                                                                                                                                                                                                                                                                                                                                                                                                                                                                                                                                                                                                                                                                                                                                                                                                                                                                                                                                                                                                                                                                                                                                                                                                                                                                                                                                                                                      | fail again.                                                                                | finding at exercise program that                                                      |
| - (J)          | -   | I use or have been added to<br>over a case or wather to get<br>amond safety                                                                                                                                                                                                                                                                                                                                                                                                                                                                                                                                                                                                                                                                                                                                                                                                                                                                                                                                                                                                                                                                                                                                                                                                                                                                                                                                                                                                                                                                                                                                                                                                                                                                                                                                                                                                                                                                                                                                                                                                                                                    | People who have been advised to use a sent<br>or walker may already be more thely to fail. | <ul> <li>Ask your dactor or pharmonist to<br/>resister your medicines</li> </ul>      |
| 304.03         | -   | Surretines I leaf atmenty<br>when I are walking                                                                                                                                                                                                                                                                                                                                                                                                                                                                                                                                                                                                                                                                                                                                                                                                                                                                                                                                                                                                                                                                                                                                                                                                                                                                                                                                                                                                                                                                                                                                                                                                                                                                                                                                                                                                                                                                                                                                                                                                                                                                                | Uniteradiones or reading support while<br>welking are signs of poor holence.               | <ul> <li>Get annual eye check-ups and up<br/>your symplecter</li> </ul>               |
| -              | 144 | I steady report by holding onto<br>furniture abars sufficing at home                                                                                                                                                                                                                                                                                                                                                                                                                                                                                                                                                                                                                                                                                                                                                                                                                                                                                                                                                                                                                                                                                                                                                                                                                                                                                                                                                                                                                                                                                                                                                                                                                                                                                                                                                                                                                                                                                                                                                                                                                                                           | This is also a steps of poort holonom.                                                     | Create a safe home environment     Re having                                          |
| m+(1)          | -   | I pro accorded about failings.                                                                                                                                                                                                                                                                                                                                                                                                                                                                                                                                                                                                                                                                                                                                                                                                                                                                                                                                                                                                                                                                                                                                                                                                                                                                                                                                                                                                                                                                                                                                                                                                                                                                                                                                                                                                                                                                                                                                                                                                                                                                                                 | People alto are serviced shout falling are<br>more likely to fall.                         | <ul> <li>Railings an all states and adding<br/>goals have in the hadronse.</li> </ul> |
| ·***           | -   | I hand to pick with my hands to stand up hands                                                                                                                                                                                                                                                                                                                                                                                                                                                                                                                                                                                                                                                                                                                                                                                                                                                                                                                                                                                                                                                                                                                                                                                                                                                                                                                                                                                                                                                                                                                                                                                                                                                                                                                                                                                                                                                                                                                                                                                                                                                                                 | This is a sign of result log matches, a region<br>measure for fulling                      | · Good home lighting, especially                                                      |
| <b>Bee</b> (1) | -   | Thread arrive brouble stepping                                                                                                                                                                                                                                                                                                                                                                                                                                                                                                                                                                                                                                                                                                                                                                                                                                                                                                                                                                                                                                                                                                                                                                                                                                                                                                                                                                                                                                                                                                                                                                                                                                                                                                                                                                                                                                                                                                                                                                                                                                                                                                 | This is also a sign of assot log-mandee.                                                   | Your doctor may support                                                               |
| 944-(1)        | -   | 2 allows have be rush to<br>the table.                                                                                                                                                                                                                                                                                                                                                                                                                                                                                                                                                                                                                                                                                                                                                                                                                                                                                                                                                                                                                                                                                                                                                                                                                                                                                                                                                                                                                                                                                                                                                                                                                                                                                                                                                                                                                                                                                                                                                                                                                                                                                         | Realizing to the ballycone, equilably at highs.                                            | <ul> <li>Henring sither method tests</li> <li>Changing your mediumes</li> </ul>       |
| ······         | -   | These hast some fasting in my heat.                                                                                                                                                                                                                                                                                                                                                                                                                                                                                                                                                                                                                                                                                                                                                                                                                                                                                                                                                                                                                                                                                                                                                                                                                                                                                                                                                                                                                                                                                                                                                                                                                                                                                                                                                                                                                                                                                                                                                                                                                                                                                            | Numbers is your feat can cause durables<br>and local to fails.                             | · Carnaliting a specialist                                                            |
| 98+(1)         | -   | Note reading that exception and the second of the second s | Non-affairs from modules can assume the former page chance of falling                      | Bearing a physical therapist     Attending a fail presention program                  |
| Bet (1)        | -   | Hake readilize to help me dependent in improve to manual.                                                                                                                                                                                                                                                                                                                                                                                                                                                                                                                                                                                                                                                                                                                                                                                                                                                                                                                                                                                                                                                                                                                                                                                                                                                                                                                                                                                                                                                                                                                                                                                                                                                                                                                                                                                                                                                                                                                                                                                                                                                                      | Name medicines can be address increase                                                     | -                                                                                     |
| Bei 172        | -   | I after fast and or depresend.                                                                                                                                                                                                                                                                                                                                                                                                                                                                                                                                                                                                                                                                                                                                                                                                                                                                                                                                                                                                                                                                                                                                                                                                                                                                                                                                                                                                                                                                                                                                                                                                                                                                                                                                                                                                                                                                                                                                                                                                                                                                                                 | Reproductions of despenditure, and is not heading.                                         |                                                                                       |
| telef.         |     | Add up the number of points<br>If pine scored 4 points or more<br>Danuar tim brackurs with on                                                                                                                                                                                                                                                                                                                                                                                                                                                                                                                                                                                                                                                                                                                                                                                                                                                                                                                                                                                                                                                                                                                                                                                                                                                                                                                                                                                                                                                                                                                                                                                                                                                                                                                                                                                                                                                                                                                                                                                                                                  | ic prive may be at risk for falling                                                        | 1                                                                                     |