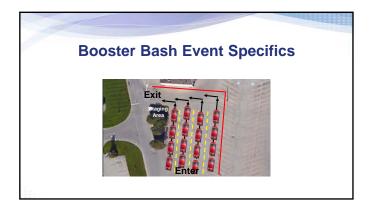

#### **Booster Bash Event Specifics**

• Hosting an event:

Email questions to: indianatrauma@isdh.in.gov

1. Identify schools and community partners to host. Look for organizations that serve children ages 4 – 8.

2. Contact the director or principal to discuss components of the Booster Bash. Include information about logistics and the responsibilities of all parties involved.

**Booster Bash Event Specifics** 

3. Set the event time and date. Identify a safe location for parents to park; it should not be easily accessible by the community (UNLESS it is a community-wide event).