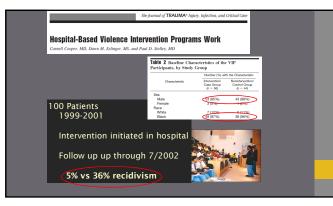

#### St. Louis Area Hospital-Based Violence Intervention Program (STL-HVIP)

- <u>Medical Partners:</u> Barnes-Jewish Hospital Saint Louis University Hospital
- St. Louis Children's Hospital
- Cardinal Glennon Children's Hospital
- The Institute for Public Health at Washington University

#### Academic Partners:

- Washington University in St. Louis
- St. Louis University
- University of Missouri-St. Louis
- Funded by MO Foundation for Health

#### Life Outside of Violence (LOV)

- Promote positive alternatives to violence
- Decrease recidivism:
  - Retaliation
  - Criminal involvement
  - Re-injury
  - Death

31

#### LOV: Key Features = 2 years in the making.

- Data Sharing agreement among all Level 1 Centers
- Three year pilot supported by MFH
- •10 Case Managers shared between 4 institutions
- Extensive training for CM before beginning program
- Ongoing discourse with individual hospitals for future support
   Intense focus on cost effectiveness