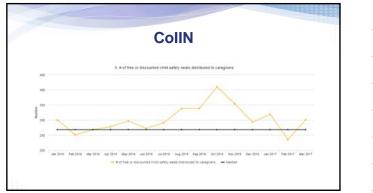

#### CollN

- Attended in-person learning summit in Waltham, MA, in May
- Continued tracking:
   Rate of child passenger fatalities
   Rate of child passenger fatalities
   Rate of child passenger hospitalizations
   Number of sites operating mobile fitting and car seat inspection stations
   Number and percentage of sites operating car seat inspection stations in high-risk
   communities Number of free or discounted child safety seats distributed to caregivers
  Number of car seat technicians currently certified
  Number of universal safety seat inspection forms completed and submitted by technicians
  Number of free child safety seat inspection events conducted statewide

|                              |                          | Col                        | IN                          |                          |                    |
|------------------------------|--------------------------|----------------------------|-----------------------------|--------------------------|--------------------|
| 100                          | 10                       | ). # of car seat technicia | ns currently certified      |                          |                    |
|                              |                          |                            | $\wedge$                    |                          |                    |
|                              |                          |                            | $\langle \rangle$           |                          |                    |
|                              |                          | V                          | 1                           |                          | 1                  |
| 8<br>Jan 2016 Feb 2016 Mar 2 | 16 Apr 2016 May 2016 Jun | # 2016 Jul 2016 Aug 2011   | 5 Sep 2216 Oct 2016 Nov 201 | Dec 2016 Jan 2017 Feb 20 | 17 Mai 2017 Apr 21 |